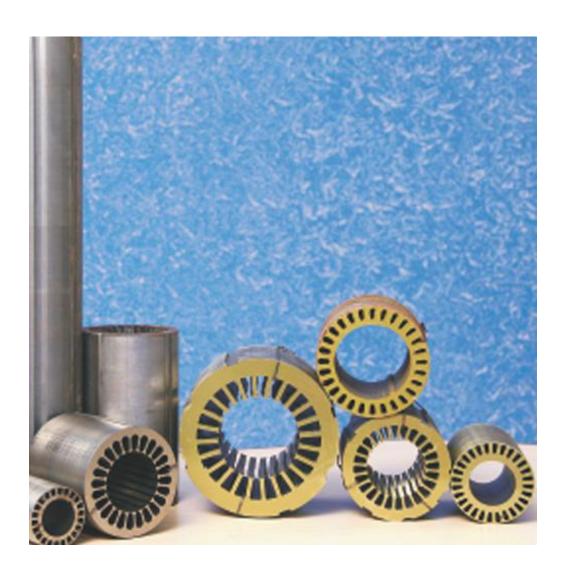

## **Electrical Stamping**

These rods are formulated in two different manner- Externally threaded and internally threaded.

Vipul Copper offers its range of customers across globe with net shape metal product as per the demand of the market. Our research lab are specialised to create perfect shape metal dialect as per customer requirement.

Vipul Copper recreate flat sheets into ultimate product using stamping press where all the sheets goes through a strenuous process of blanking, embossing, bending, flanging, and coining, which can be a single staged or multiple stage process, to ensure the final product is of superior quality. Certified by international quality process we ensure that our customer gets the best of the quality product that they require.